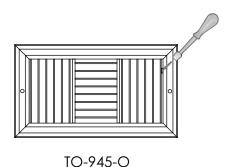

### **Options:**

Lever operated Opposed Blade Damper (945-0) Tool operated Opposed Blade Damper (TO-945-0) T-20 Tamper Proof Screws