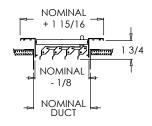

#### **Finishes:**

| Stamped Steel One Piece Frame Sizes |         |         |         |
|-------------------------------------|---------|---------|---------|
| 6 x 6                               | 10 x 6  | 12 x 12 | 14 x 14 |
| 8 x 4                               | 10 x 10 | 14 x 4  | 16 x 6  |
| 8 x 6                               | 12 x 4  | 14 x 6  | 16 x 8  |
| 8 x 8                               | 12 x 6  | 14 x 8  | 18 x 6  |
| 10 x 4                              | 12 x 8  | 14 x 10 | 18 x 8  |

**Note:** Sizes not shown above use an extruded aluminum surface mount frame with signature line marks.

945 (Stamped Steel One Piece Frame)