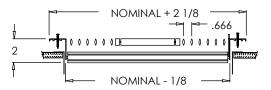

#### **Finishes:**

| Stamped Steel One Piece Frame Sizes |         |         |         |
|-------------------------------------|---------|---------|---------|
| 6 x 6                               | 10 x 6  | 12 x 12 | 14 x 14 |
| 8 x 4                               | 10 x 10 | 14 x 4  | 16 x 6  |
| 8 x 6                               | 12 x 4  | 14 x 6  | 16 x 8  |
| 8 x 8                               | 12 x 6  | 14 x 8  | 18 x 6  |
| 10 x 4                              | 12 x 8  | 14 x 10 | 18 x 8  |

**Note:** Sizes not shown above use an extruded aluminum surface mount frame with signature line marks.

945 (Stamped Steel One Piece Frame)