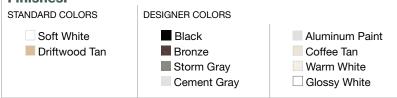

#### Standard Features:

- Adjustable blades oriented for 3 or 4-way air flow pattern
- Designed for ceiling or sidewall applications
- Nylon bushings on adjustable blades allow for easy adjustment, and prevents metal on metal rattle for quiet operaton
- · Lever operated steel multi-shutter damper
- Countersunk mounting holes with color matching Phillips Pozidriv screws
- One piece stamped steel frame on most common sizes, alternate frame is extruded aluminum with signature line marks.
- · Soft White

#### **Finishes:**

| Stamped Steel One Piece Frame Sizes |         |         |         |
|-------------------------------------|---------|---------|---------|
| 6 x 6                               | 10 x 6  | 12 x 12 | 14 x 14 |
| 8 x 4                               | 10 x 10 | 14 x 4  | 16 x 6  |
| 8 x 6                               | 12 x 4  | 14 x 6  | 16 x 8  |
| 8 x 8                               | 12 x 6  | 14 x 8  | 18 x 6  |
| 10 x 4                              | 12 x 8  | 14 x 10 | 18 x 8  |

**Note:** Sizes not shown above use an extruded aluminum surface mount frame with signature line marks.

945 (Stamped Steel One Piece Frame)