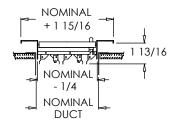

#### **Finishes:**

| Stamped Steel One Piece Frame Sizes |         |         |         |
|-------------------------------------|---------|---------|---------|
| 6 x 6                               | 10 x 6  | 12 x 12 | 14 x 14 |
| 8 x 4                               | 10 x 10 | 14 x 4  | 16 x 6  |
| 8 x 6                               | 12 x 4  | 14 x 6  | 16 x 8  |
| 8 x 8                               | 12 x 6  | 14 x 8  | 18 x 6  |
| 10 x 4                              | 12 x 8  | 14 x 10 | 18 x 8  |

**Note:** Sizes not shown above use an extruded aluminum surface mount frame with signature line marks.

945 (Stamped Steel One Piece Frame)