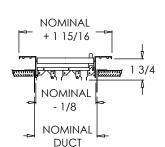

# **Residential Submittal**

Adjustable 3 or 4-Way Register

MODEL: 945 Series

945-O (Extruded Aluminum Frame)

**CSW Industrials Companies** 

945-O (Extruded Aluminum Frame)

945-O (Stamped Steel One Piece Frame)

945-O (Stamped Steel One Piece Frame)