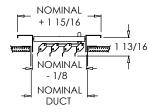

## **Residential Submittal**

Adjustable 3 or 4-Way Register

MODEL: 945 Series

CSW Industrials Companies

945 (Extruded Aluminum Frame)

945 (Stamped Steel One Piece Frame)

945 (Extruded Aluminum Frame)

945 (Extruded Aluminum Frame)

945 (Stamped Steel One Piece Frame)