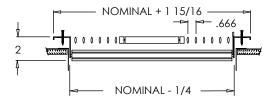

#### **Finishes:**

| Stamped Steel One Piece Frame Sizes |         |         |         |
|-------------------------------------|---------|---------|---------|
| 6 x 6                               | 10 x 6  | 12 x 12 | 14 x 14 |
| 8 x 4                               | 10 x 10 | 14 x 4  | 16 x 6  |
| 8 x 6                               | 12 x 4  | 14 x 6  | 16 x 8  |
| 8 x 8                               | 12 x 6  | 14 x 8  | 18 x 6  |
| 10 x 4                              | 12 x 8  | 14 x 10 | 18 x 8  |

**Note:** Sizes not shown above use an extruded aluminum surface mount frame with signature line marks.

945 (Stamped Steel One Piece Frame)