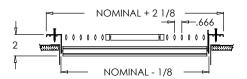

#### **Finishes:**

| Stamped Steel One Piece Frame Sizes |         |         |         |
|-------------------------------------|---------|---------|---------|
| 6 x 6                               | 10 x 6  | 12 x 12 | 14 x 14 |
| 8 x 4                               | 10 x 10 | 14 x 4  | 16 x 6  |
| 8 x 6                               | 12 x 4  | 14 x 6  | 16 x 8  |
| 8 x 8                               | 12 x 6  | 14 x 8  | 18 x 6  |
| 10 x 4                              | 12 x 8  | 14 x 10 | 18 x 8  |

**Note:** Sizes not shown above use an extruded aluminum surface mount frame with signature line marks.

945 (Stamped Steel One Piece Frame)