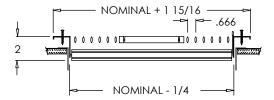

# **Residential Submittal**

Adjustable 3 or 4-Way Register

MODEL: 945 Series

945-O (Extruded Aluminum Frame)

**CSW Industrials Companies** 

945-O (Extruded Aluminum Frame)

945-O (Stamped Steel One Piece Frame)

945-O (Stamped Steel One Piece Frame)