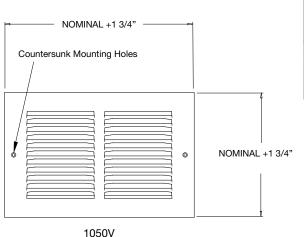

## **Residential Submittal**

Return Air Grille

MODEL: 1050V Series

- Louvers run parallel to the 1st dimension specified
- 1/2" spacing louvers at 30° pitch
- · Stamped from cold roll steel
- Install with louvers in up or down position for best duct concealment
- Countersunk mounting holes with color matching Phillips Pozidriv screws
- Rust resistant pre-coat with durable powder finish
- Soft White