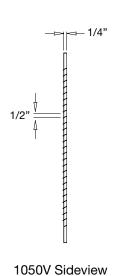

## **Residential Submittal**

Return Air Grille

MODEL: 1050V Series

- Louvers run parallel to the 1st dimension specified
- 1/2" spacing louvers at 30° pitch
- · Stamped from cold roll steel
- Install with louvers in up or down position for best duct concealment
- Countersunk mounting holes with color matching Phillips Pozidriv screws
- Rust resistant pre-coat with durable powder finish
- Soft White