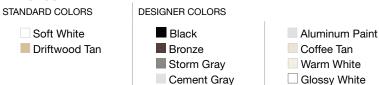

#### **Standard Features:**

- Extruded aluminum baseboard frame with signature line marks
- 45° fixed airfoil blades parallel to longest dimension
- Margin edges are 7/8" projection for baseboard installation
- Mounting holes standard on shortest dimension
- Mounting holes with color matching 2" baseboard Phillips screws
- · Rust resistant pre-coat with durable power finish
- Soft White

### Finishes: