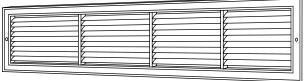

#### **Standard Features:**

- Extruded aluminum baseboard frame with signature line marks
- 45° fixed airfoil blades parallel to longest dimension
- Margin edges are 7/8" projection for baseboard installation
- Mounting holes standard on shortest dimension
- Mounting holes with color matching 2" baseboard Phillips screws
- · Rust resistant pre-coat with durable power finish
- Soft White

## **Options:**

Flush Frame (1100-FF) 45° fixed blades parallel to shortest dimension Fractional I.D. and O.D. sizes available