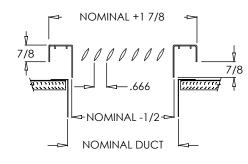

#### **Standard Features:**

- Extruded aluminum baseboard frame with signature line marks
- 45° fixed airfoil blades parallel to longest dimension
- Margin edges are 7/8" projection for baseboard installation
- Mounting holes standard on shortest dimension
- Mounting holes with color matching 2" baseboard Phillips screws
- · Rust resistant pre-coat with durable power finish
- Soft White

## **Options:**

Flush Frame (1100-FF) 45° fixed blades parallel to shortest dimension Fractional I.D. and O.D. sizes available