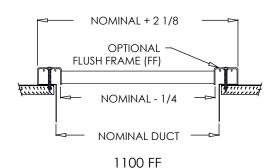

## **Options:**

Flush Frame (1100-FF) 45° fixed blades parallel to shortest dimension Fractional I.D. and O.D. sizes available