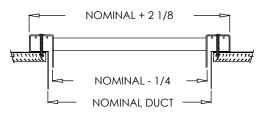

#### **Standard Features:**

- Extruded aluminum baseboard frame with signature line marks
- 45° fixed airfoil blades parallel to longest dimension
- Margin edges are 7/8" projection for baseboard installation
- Mounting holes standard on shortest dimension
- Mounting holes with color matching 2" baseboard Phillips screws
- · Rust resistant pre-coat with durable power finish
- Soft White

## **Options:**

Flush Frame (1100-FF) 45° fixed blades parallel to shortest dimension Fractional I.D. and O.D. sizes available