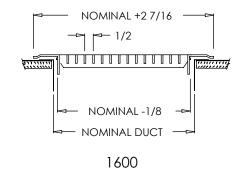

# **Residential Submittal**

Heavy Duty Floor Grille with 0° Deflection

MODEL: 1600 Series

#### **Standard Features:**

- Fixed bars with 0° deflection
- Heavy duty steel honeycomb construction
- Flush core and frame provides smooth surface
- Free area equals more than 75% of nominal size
- Bars run parallel to longest dimension
- · Available in even sizes only
- Rust resistant pre-coat with durable powder finish
- · Driftwood Tan or Soft White