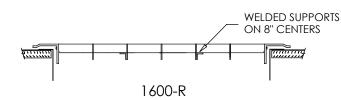

### **Options:**

Heavy Duty: Reinforced welded core and extra bar support for gymnasium or high traffic application (1600-R)

Recessed screwdriver-operated opposed blade damper (1600-0)

Reinforced welded core and opposed blade damper (1600R-0)