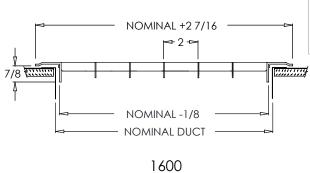

# **Residential Submittal**

Heavy Duty Floor Grille with 0° Deflection

MODEL: 1600 Series

#### **Standard Features:**

- Fixed bars with 0° deflection
- Heavy duty steel honeycomb construction
- Flush core and frame provides smooth surface
- Free area equals more than 75% of nominal size
- Bars run parallel to longest dimension
- · Available in even sizes only
- Rust resistant pre-coat with durable powder finish
- · Driftwood Tan or Soft White