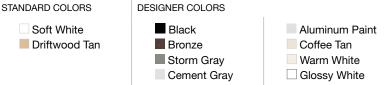

# **Residential Submittal**

Heavy Duty Floor Grille with 0° Deflection

MODEL: 1600 Series

## CSW Industrials Companies —







#### **Standard Features:**

- Fixed bars with 0° deflection
- Heavy duty steel honeycomb construction
- Flush core and frame provides smooth surface
- Free area equals more than 75% of nominal size
- Bars run parallel to longest dimension
- · Available in even sizes only
- Rust resistant pre-coat with durable powder finish
- · Driftwood Tan or Soft White

### **Options:**

Heavy Duty: Reinforced welded core and extra bar support for gymnasium or high traffic application (1600-R)

Recessed screwdriver-operated opposed blade damper (1600-0)

Reinforced welded core and opposed blade damper (1600R-0)

Bars parallel to shortest dimension

## Finishes:







## **Additional Information:**

#### Submittal Notes

| Project / Location: |
|---------------------|
| Engineer:           |
| Architect:          |
| Contractor:         |