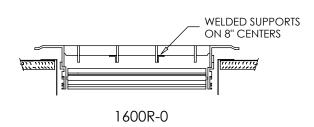

### **Options:**

Heavy Duty: Reinforced welded core and extra bar support for gymnasium or high traffic application (1600-R)

Recessed screwdriver-operated opposed blade damper (1600-0)

Reinforced welded core and opposed blade damper (1600R-0)