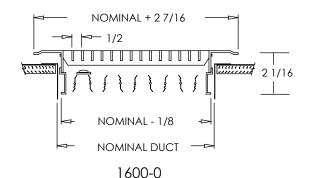

### **Options:**

Heavy Duty: Reinforced welded core and extra bar support for gymnasium or high traffic application (1600-R)

Recessed screwdriver-operated opposed blade damper (1600-0)

Reinforced welded core and opposed blade damper (1600R-0)