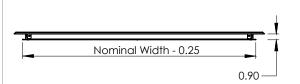

#### **Standard Features:**

- Type 304 stainless steel
- Fixed 45° louvered blades parallel to longest dimension
- Approximately 60% free area
- Designed for limited vision through grille
- Louvered blades are reinforced from rear on approximately 12" centers
- · Countersunk mounting holes with stainless sheet metal screws
- Minimum size 4"x4"
- Maximum size 60"x48"
- · Satin polished finish