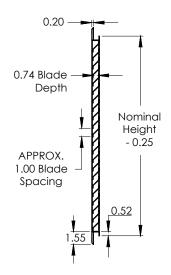

#### **Standard Features:**

- Type 304 stainless steel
- Fixed 45° louvered blades parallel to longest dimension
- Approximately 60% free area
- Designed for limited vision through grille
- Louvered blades are reinforced from rear on approximately 12" centers
- · Countersunk mounting holes with stainless sheet metal screws
- Minimum size 4"x4"
- Maximum size 60"x48"
- · Satin polished finish