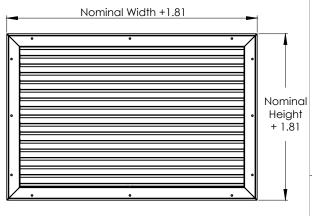

# **Commercial Submittal**

Stainless Steel Fixed 45° Louvered Blade Grille (blades parallel to longest dimension) MODEL: 915-SS

#### **Standard Features:**

- Type 304 stainless steel
- Fixed 45° louvered blades parallel to longest dimension
- Approximately 60% free area
- Designed for limited vision through grille
- Louvered blades are reinforced from rear on approximately 12" centers
- · Countersunk mounting holes with stainless sheet metal screws
- Minimum size 4"x4"
- Maximum size 60"x48"
- · Satin polished finish