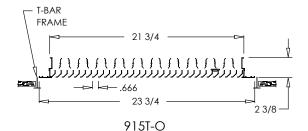

# Commercial Submittal

Fixed 45° Bar Blade T-Bar Return Air Grille

MODEL: 915T

#### **Standard Features:**

- Fixed 45° extruded aluminum bar blade T-Bar lay-in return
- Extruded aluminum frame with signature line marks
- · Design conceals duct from view
- Center margins are mounted on backside of the grille for a streamlined continuous look
- Square collar designed for 22" x 22" duct
- Rust resistant pre-coat with durable powder finish

### **Options:**

Recessed screwdriver operated Opposed Blade Damper (915T-0) 2" ADC compliant round collar with bead for ease of installation Premium 3" round collar with bead (915T-3in)

MRI Compatible

1 x 2 T-Bar (10" x 22" duct)