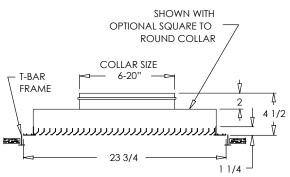

### **Options:**

Recessed screwdriver operated Opposed Blade Damper (915T-0) 2" ADC compliant round collar with bead for ease of installation Premium 3" round collar with bead (915T-3in)

MRI Compatible

1 x 2 T-Bar (10" x 22" duct)

## **Finishes:**

1 1/4

■ Driftwood Tan

21 1/2

915T

915T with Square to Round Collar (optional)