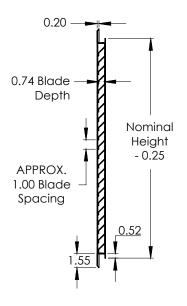

## **Standard Features:**

- Type 304 stainless steel
- Fixed 45° louvered blades parallel to shortest dimension
- · Approximately 60% free area
- Designed for limited vision through grille
- Louvered blades are reinforced from rear on approximately 12" centers
- · Countersunk mounting holes with stainless sheet metal screws
- Minimum size 4"x4"
- Maximum size 60"x48"
- · Satin polished finish