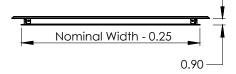

## **Standard Features:**

- Type 304 stainless steel
- Fixed 45° louvered blades parallel to shortest dimension
- · Approximately 60% free area
- Designed for limited vision through grille
- Louvered blades are reinforced from rear on approximately 12" centers
- · Countersunk mounting holes with stainless sheet metal screws
- Minimum size 4"x4"
- Maximum size 60"x48"
- · Satin polished finish