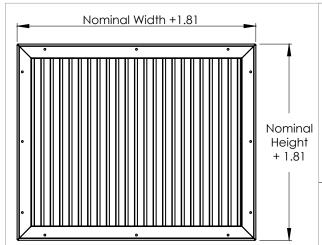

## **Commercial Submittal**

Stainless Steel Fixed 45° Louvered Blade Grille (blades parallel to shortest dimension)

MODEL: 916-SS

## **Standard Features:**

- Type 304 stainless steel
- Fixed 45° louvered blades parallel to shortest dimension
- · Approximately 60% free area
- Designed for limited vision through grille
- Louvered blades are reinforced from rear on approximately 12" centers
- · Countersunk mounting holes with stainless sheet metal screws
- Minimum size 4"x4"
- Maximum size 60"x48"
- · Satin polished finish