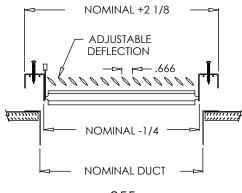

## Standard Features:

MODEL: 955 Series

- Extruded aluminum frame with signature line marks
- Adjustable steel blades are parallel to shortest dimension
- Margin edges are 7/8" projection for baseboard installation
- Nylon bushings for easy adjustment and quiet setting of airfoil blades
- Lever operated multi-shutter damper
- Countersunk mounting holes with color matching 2" baseboard Phillips screws
- All component parts, rivets, linkage, and handle enclosed in valve to assure trouble-free operation
- Rust resistant pre-coat with durable powder finish
- Soft white