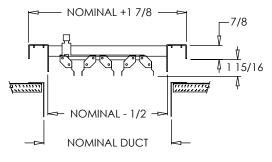

## Standard Features:

MODEL: 955 Series

- Extruded aluminum frame with signature line marks
- Adjustable steel blades are parallel to shortest dimension
- Margin edges are 7/8" projection for baseboard installation
- Nylon bushings for easy adjustment and quiet setting of airfoil blades
- Lever operated multi-shutter damper
- Countersunk mounting holes with color matching 2" baseboard Phillips screws
- All component parts, rivets, linkage, and handle enclosed in valve to assure trouble-free operation
- Rust resistant pre-coat with durable powder finish
- Soft white