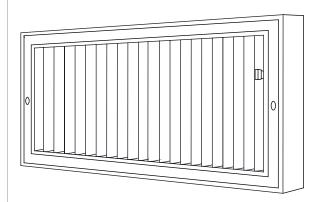

## Standard Features:

MODEL: 955 Series

- Extruded aluminum frame with signature line marks
- Adjustable steel blades are parallel to shortest dimension
- Margin edges are 7/8" projection for baseboard installation
- Nylon bushings for easy adjustment and quiet setting of airfoil blades
- Lever operated multi-shutter damper
- Countersunk mounting holes with color matching 2" baseboard Phillips screws
- All component parts, rivets, linkage, and handle enclosed in valve to assure trouble-free operation
- Rust resistant pre-coat with durable powder finish
- Soft white